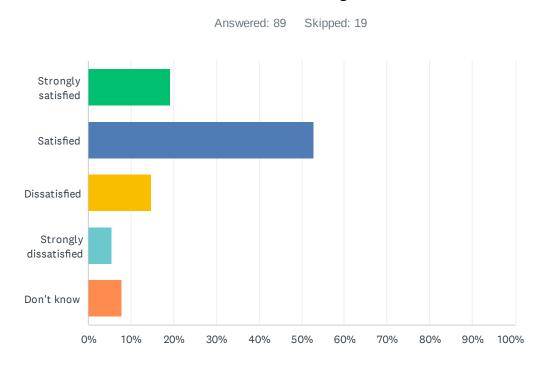

| 89 |



#### Q16 My child's school handles discipline fairly and reasonably.

| ANSWER CHOICES    | RESPONSES |    |
|-------------------|-----------|----|
| Strongly agree    | 24.72%    | 22 |
| Agree             | 41.57%    | 37 |
| Disagree          | 6.74%     | 6  |
| Strongly disagree | 0.00%     | 0  |
| Don't know        | 26.97%    | 24 |
| TOTAL             |           | 89 |



| ANSWER CHOICES    | RESPONSES |
|-------------------|-----------|
| Strongly agree    | 34.83% 31 |
| Agree             | 56.18% 50 |
| Disagree          | 2.25% 2   |
| Strongly disagree | 0.00% 0   |
| Don't know        | 6.74% 6   |
| TOTAL             | 89        |

### Q17 My child's school is safe.

# Q18 How satisfied are you with the resources available to support your child's learning?



| ANSWER CHOICES        | RESPONSES |    |
|-----------------------|-----------|----|
| Strongly satisfied    | 19.10%    | 17 |
| Satisfied             | 52.81%    | 47 |
| Dissatisfied          | 14.61%    | 13 |
| Strongly dissatisfied | 5.62%     | 5  |
| Don't know            | 7.87%     | 7  |
| TOTAL                 |           | 89 |

# Q19 In your opinion, has the quality of education your child's experienced improved, stayed the same or declined in the past three years?



| ANSWER CHOICES  | RESPONSES |    |
|-----------------|-----------|----|
| Improved        | 14.61%    | 13 |
| Stayed the same | 43.82%    | 39 |
| Declined        | 19.10%    | 17 |
| Don't know      | 6.74%     | 6  |
| Not applicable  | 15.73%    | 14 |
| TOTAL           |           | 89 |

### Q20 How d