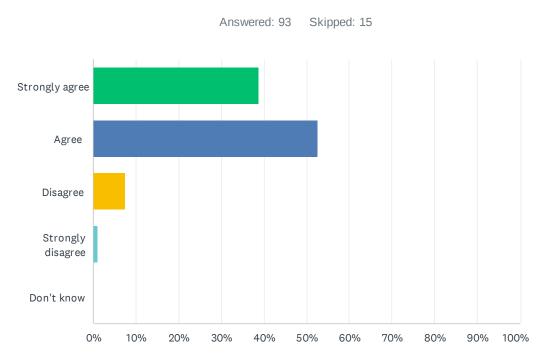

| 2.15%     | 2  |
| TOTAL             |           | 93 |



#### Q6 My child's encouraged to do their best.

| ANSWER CHOICES    | RESPONSES |    |
|-------------------|-----------|----|
| Strongly agree    | 41.30%    | 38 |
| Agree             | 54.35%    | 50 |
| Disagree          | 2.17%     | 2  |
| Strongly disagree | 0.00%     | 0  |
| Don't know        | 2.17%     | 2  |
| TOTAL             |           | 92 |



#### Q7 My child's demonstrating growth in literacy.

| ANSWER CHOICES    | RESPONSES |    |
|-------------------|-----------|----|
| Strongly agree    | 40.86%    | 38 |
| Agree             | 46.24%    | 43 |
| Disagree          | 8.60%     | 8  |
| Strongly disagree | 4.30%     | 4  |
| Don't know        | 0.00%     | 0  |
| TOTAL             |           | 93 |



#### Q8 My child's demonstrating growth in numeracy.

| ANSWER CHOICES    | RESPONSES |    |
|-------------------|-----------|----|
| Strongly agree    | 38.71%    | 36 |
| Agree             | 52.69%    | 49 |
| Disagree          | 7.53%     | 7  |
| Strongly disagree | 1.08%     | 1  |
| Don't know        | 0.00%     | 0  |
| TOTAL             |           | 93 |

### Q9 My child has an understanding of First Nations, Métis and Inuit culture and history.



| ANSWER CHOICES    | RESPONSES |    |
|-------------------|-----------|----|
| Strongly agree    | 22.58%    | 21 |
| Agree             | 56.99%    | 53 |
| Disagree          | 5.38%     | 5  |
| Strongly disagree | 0.00%     | 0  |
| Don't know        | 15.05%    | 14 |
| TOTAL             |           | 93 |

### Q10 My child's lear