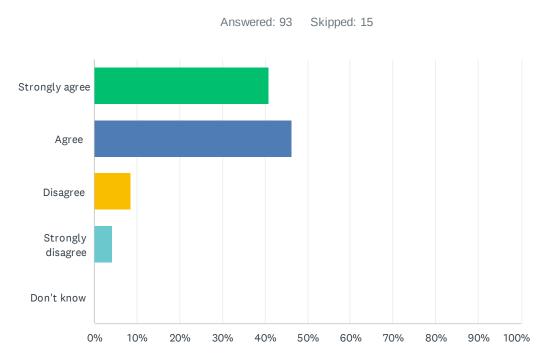

on't know        | 6.25%     | 1  |
| TOTAL             |           | 16 |



### Q5 My child's individual needs are met.

| ANSWER CHOICES    | RESPONSES |    |
|-------------------|-----------|----|
| Strongly agree    | 23.66%    | 22 |
| Agree             | 60.22%    | 56 |
| Disagree          | 10.75%    | 10 |
| Strongly disagree | 3.23%     | 3  |
| Don't know        | 2.15%     | 2  |
| TOTAL             |           | 93 |



#### Q6 My child's encouraged to do their best.

| ANSWER CHOICES    | RESPONSES |    |
|-------------------|-----------|----|
| Strongly agree    | 41.30%    | 38 |
| Agree             | 54.35%    | 50 |
| Disagree          | 2.17%     | 2  |
| Strongly disagree | 0.00%     | 0  |
| Don't know        | 2.17%     | 2  |
| TOTAL             |           | 92 |



#### Q7 My child's demonstrating growth in literacy.

| ANSWER CHOICES    | RESPONSES |    |
|-------------------|-----------|----|
| Strongly agree    | 40.86%    | 38 |
| Agree             | 46.24%    | 43 |
| Disagree          | 8.60%     | 8  |
| Strongly disagree | 4.30%     | 4  |
| Don't know        | 0.00%     | 0  |
| TOTAL             |           | 93 |



#### Q8 My child's demonstrating growth in numeracy.

| ANSWER CHOICES    | RESPONSES |    |
|-------------------|-----------|----|
| Strongly agree    | 38.71%    | 36 |
| Agree             | 52.69%    | 49 |
| Disagree          | 7.53%     | 7  |
| Strongly disagree | 1.08%     | 1  |
| Don't know        | 0.00%     | 0  |
| TOTAL             |           | 93 |

### Q9 My child has an understanding of First Nations, Métis a