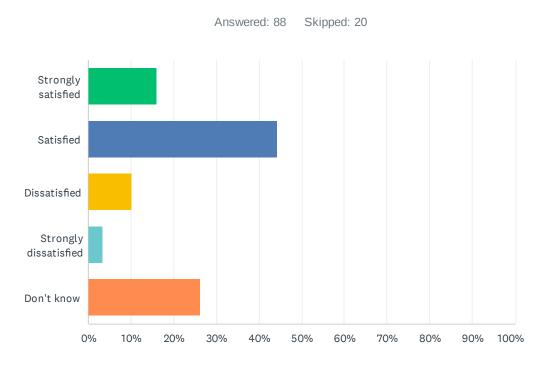

3 |
| Agree             | 47.13% 41 |
| Disagree          | 3.45% 3   |
| Strongly disagree | 3.45% 3   |
| Don't know        | 8.05% 7   |
| TOTAL             | 87        |

# Q24 How satisfied are you with the Division's commitment to engaging stakeholders—including parents and caregivers—about matters that affect decision-making and public education?



| ANSWER CHOICES        | RESPONSES |    |
|-----------------------|-----------|----|
| Strongly satisfied    | 16.09%    | 14 |
| Satisfied             | 51.72%    | 45 |
| Dissatisfied          | 10.34%    | 9  |
| Strongly dissatisfied | 6.90%     | 6  |
| Don't know            | 14.94%    | 13 |
| TOTAL                 |           | 87 |

# Q25 How satisfied are you with the Division's commitment to advocating for public education?



| ANSWER CHOICES        | RESPONSES |    |
|-----------------------|-----------|----|
| Strongly satisfied    | 15.91%    | 14 |
| Satisfied             | 44.32%    | 39 |
| Dissatisfied          | 10.23%    | 9  |
| Strongly dissatisfied | 3.41%     | 3  |
| Don't know            | 26.14%    | 23 |
| TOTAL                 | 1         | 88 |

#### Q26 Elk Island Public Schools appreciates the opportunity to stay connected with parents about news, activities, programs and other matters of importance. What is your impression of the communication you receive from your child's school?



| ANSWER CHOICES                           | RESPONSES |    |
|------------------------------------------|-----------|----|
| Keeps me fully informed                  | 47.13%    | 41 |
| Keeps me fairly wel