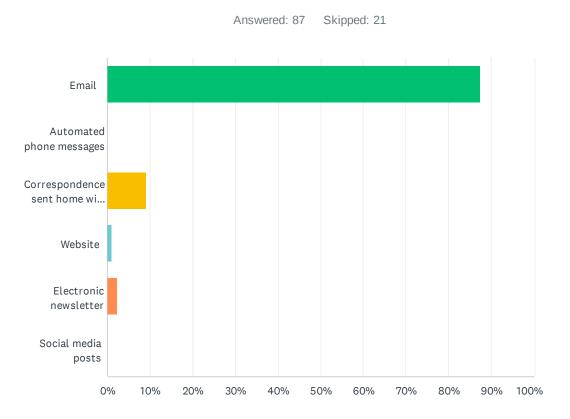

RESPONSES |    |
|-------------------------------------------------|-----------|----|
| Email from school                               | 98.85%    | 86 |
| Email from teachers                             | 93.10%    | 81 |
| School council meetings                         | 13.79%    | 12 |
| School website                                  | 55.17%    | 48 |
| School social media channels                    | 40.23%    | 35 |
| School newsletter                               | 75.86%    | 66 |
| Phone conversations with the school or teachers | 34.48%    | 30 |
| Correspondence sent home with my child          | 63.22%    | 55 |
| Total Respondents: 87                           |           |    |

### Q28 What is your most preferred method of communication from the school and Division?



| ANSWER CHOICES                         | RESPONSES |    |
|----------------------------------------|-----------|----|
| Email                                  | 87.36%    | 76 |
| Automated phone messages               | 0.00%     | 0  |
| Correspondence sent home with my child | 9.20%     | 8  |
| Website                                | 1.15%     | 1  |
| Electronic newsletter                  | 2.30%     | 2  |
| Social media posts                     | 0.00%     | 0  |
| TOTAL                                  |           | 87 |

### Q29 The Division and schools often share news and information on social media. Which of the following platforms do you use? Check all that apply.



| ANSWER CHOICES               | RESPONSES |    |
|------------------------------|-----------|----|
| Fa