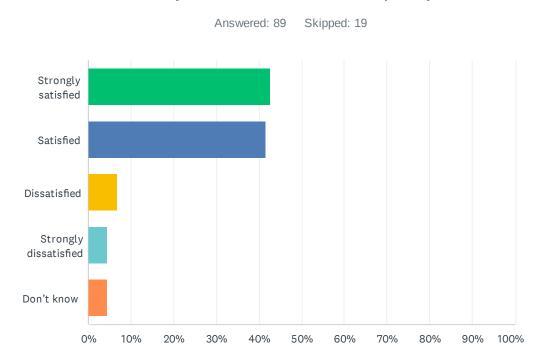

----------------|-----------|----|
| Strongly satisfied    | 30.34%    | 27 |
| Satisfied             | 56.18%    | 50 |
| Dissatisfied          | 10.11%    | 9  |
| Strongly dissatisfied | 2.25%     | 2  |
| Don't know            | 1.12%     | 1  |
| TOTAL                 |           | 89 |

### Q12 How satisfied are you with the quality of teaching at your child's school?



| ANSWER CHOICES        | RESPONSES |    |
|-----------------------|-----------|----|
| Strongly satisfied    | 42.70%    | 38 |
| Satisfied             | 47.19%    | 42 |
| Dissatisfied          | 7.87%     | 7  |
| Strongly dissatisfied | 0.00%     | 0  |
| Don't know            | 2.25%     | 2  |
| TOTAL                 |           | 89 |

### Q13 How satisfied are you with the leadership at your child's school?



| ANSWER CHOICES        | RESPONSES |
|-----------------------|-----------|
| Strongly satisfied    | 42.70% 38 |
| Satisfied             | 41.57% 37 |
| Dissatisfied          | 6.74% 6   |
| Strongly dissatisfied | 4.49%     |
| Don't know            | 4.49%     |
| TOTAL                 | 89        |

### Q14 My child's school encourages my child to be a responsible, respectful and engaged citizen.



| ANSWER CHOICES    | RESPONSES |    |
|-------------------|-----------|----|
| Strongly agree    | 51.69%    | 46 |
| Agree             | 46.07%    | 41 |
| Disagree          | 1.12%     | 1  |
| Strongly disagree | 0.00%     | 0  |
| Don't know        | 1.12%     | 1  |
| TOTAL             |           | 89 |



| Q15 School staff care about my c | child. |
|-----------------------------