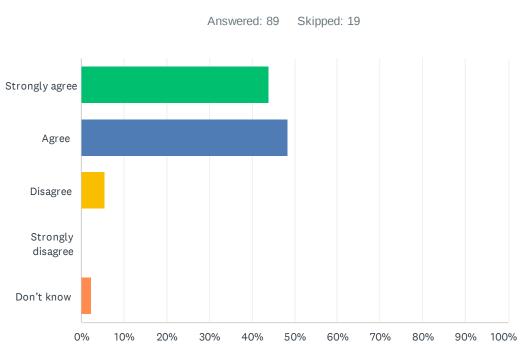

|

### Q13 How satisfied are you with the leadership at your child's school?



| ANSWER CHOICES        | RESPONSES |
|-----------------------|-----------|
| Strongly satisfied    | 42.70% 38 |
| Satisfied             | 41.57% 37 |
| Dissatisfied          | 6.74% 6   |
| Strongly dissatisfied | 4.49%     |
| Don't know            | 4.49%     |
| TOTAL                 | 89        |

### Q14 My child's school encourages my child to be a responsible, respectful and engaged citizen.



| ANSWER CHOICES    | RESPONSES |    |
|-------------------|-----------|----|
| Strongly agree    | 51.69%    | 46 |
| Agree             | 46.07%    | 41 |
| Disagree          | 1.12%     | 1  |
| Strongly disagree | 0.00%     | 0  |
| Don't know        | 1.12%     | 1  |
| TOTAL             |           | 89 |



| Q15 School staff care about my c | child. |
|----------------------------------|--------|
|----------------------------------|--------|

| ANSWER CHOICES    | RESPONSES |    |
|-------------------|-----------|----|
| Strongly agree    | 43.82%    | 39 |
| Agree             | 48.31%    | 43 |
| Disagree          | 5.62%     | 5  |
| Strongly disagree | 0.00%     | 0  |
| Don't know        | 2.25%     | 2  |
| TOTAL             |           | 89 |



#### Q16 My child's school handles discipline fairly and reasonably.

| ANSWER CHOICES    | RESPONSES |    |
|-------------------|-----------|----|
| Strongly agree    | 24.72%    | 22 |
| Agree             | 41.57%    | 37 |
| Disagree          | 6.74%     | 6  |
| Strongly disagree | 0.00%     | 0  |
| Don't know        | 26.97%    | 24 |
|