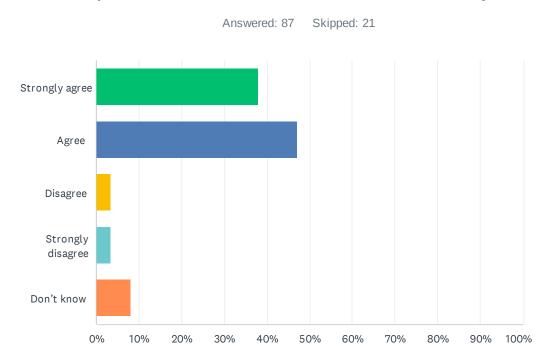

| RESPONSES |    |
|-----------------------|-----------|----|
| Strongly satisfied    | 27.27%    | 24 |
| Satisfied             | 62.50%    | 55 |
| Dissatisfied          | 4.55%     | 4  |
| Strongly dissatisfied | 1.14%     | 1  |
| Don't know            | 4.55%     | 4  |
| TOTAL                 |           | 88 |

### Q22 The school keeps me informed about my child's progress and achievement.



| ANSWER CHOICES    | RESPONSES |    |
|-------------------|-----------|----|
| Strongly agree    | 30.68%    | 27 |
| Agree             | 64.77%    | 57 |
| Disagree          | 2.27%     | 2  |
| Strongly disagree | 0.00%     | 0  |
| Don't know        | 2.27%     | 2  |
| TOTAL             |           | 88 |

#### Q23 There is open and honest communication within my child's school.



| ANSWER CHOICES    | RESPONSES |
|-------------------|-----------|
| Strongly agree    | 37.93% 33 |
| Agree             | 47.13% 41 |
| Disagree          | 3.45% 3   |
| Strongly disagree | 3.45% 3   |
| Don't know        | 8.05% 7   |
| TOTAL             | 87        |

# Q24 How satisfied are you with the Division's commitment to engaging stakeholders—including parents and caregivers—about matters that affect decision-making and public education?



| ANSWER CHOICES        | RESPONSES |    |
|-----------------------|-----------|----|
| Strongly satisfied    | 16.09%    | 14 |
| Satisfied             | 51.72%    | 45 |
| Dissatisfied          | 10.34%    | 9  |
| Strongly dissatisfied | 6.90%     | 6  |
| Don't know            | 14.94%    | 13 |
| TOTAL                 |           | 87