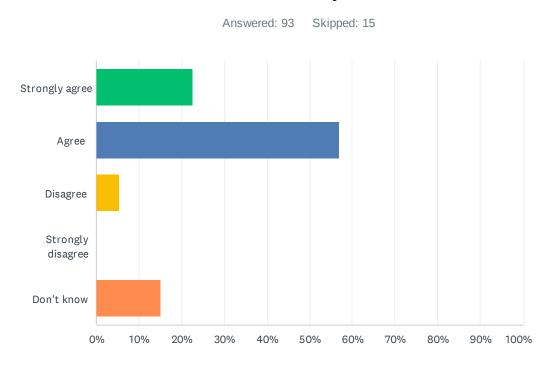

ing growth in literacy.

| ANSWER CHOICES    | RESPONSES |    |
|-------------------|-----------|----|
| Strongly agree    | 40.86%    | 38 |
| Agree             | 46.24%    | 43 |
| Disagree          | 8.60%     | 8  |
| Strongly disagree | 4.30%     | 4  |
| Don't know        | 0.00%     | 0  |
| TOTAL             |           | 93 |



#### Q8 My child's demonstrating growth in numeracy.

| ANSWER CHOICES    | RESPONSES |    |
|-------------------|-----------|----|
| Strongly agree    | 38.71%    | 36 |
| Agree             | 52.69%    | 49 |
| Disagree          | 7.53%     | 7  |
| Strongly disagree | 1.08%     | 1  |
| Don't know        | 0.00%     | 0  |
| TOTAL             |           | 93 |

### Q9 My child has an understanding of First Nations, Métis and Inuit culture and history.



| ANSWER CHOICES    | RESPONSES |    |
|-------------------|-----------|----|
| Strongly agree    | 22.58%    | 21 |
| Agree             | 56.99%    | 53 |
| Disagree          | 5.38%     | 5  |
| Strongly disagree | 0.00%     | 0  |
| Don't know        | 15.05%    | 14 |
| TOTAL             |           | 93 |

### Q10 My child's learning the knowledge, skills and attitudes necessary to be successful in life.



| ANSWER CHOICES    | RESPONSES |    |
|-------------------|-----------|----|
| Strongly agree    | 24.73%    | 23 |
| Agree             | 55.91%    | 52 |
| Disagree          | 11.83%    | 11 |
| Strongly disagree | 4.30%     | 4  |
| Don't know        | 3.23%     | 3  |
| TOTAL             |           | 93 |

# Q11 How satisfied are you with the quality of education your child'