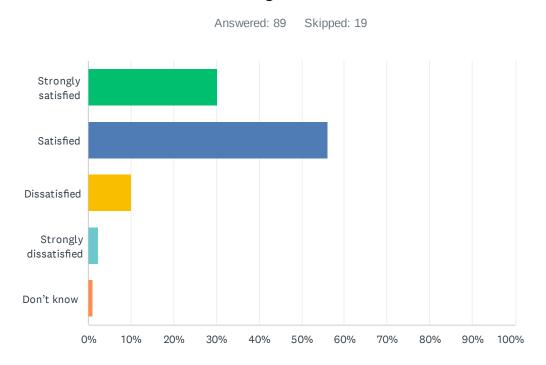

RESPONSES |    |
|-------------------|-----------|----|
| Strongly agree    | 22.58%    | 21 |
| Agree             | 56.99%    | 53 |
| Disagree          | 5.38%     | 5  |
| Strongly disagree | 0.00%     | 0  |
| Don't know        | 15.05%    | 14 |
| TOTAL             |           | 93 |

### Q10 My child's learning the knowledge, skills and attitudes necessary to be successful in life.



| ANSWER CHOICES    | RESPONSES |    |
|-------------------|-----------|----|
| Strongly agree    | 24.73%    | 23 |
| Agree             | 55.91%    | 52 |
| Disagree          | 11.83%    | 11 |
| Strongly disagree | 4.30%     | 4  |
| Don't know        | 3.23%     | 3  |
| TOTAL             |           | 93 |

# Q11 How satisfied are you with the quality of education your child's receiving at school?



| ANSWER CHOICES        | RESPONSES |    |
|-----------------------|-----------|----|
| Strongly satisfied    | 30.34%    | 27 |
| Satisfied             | 56.18%    | 50 |
| Dissatisfied          | 10.11%    | 9  |
| Strongly dissatisfied | 2.25%     | 2  |
| Don't know            | 1.12%     | 1  |
| TOTAL                 |           | 89 |

### Q12 How satisfied are you with the quality of teaching at your child's school?



| ANSWER CHOICES        | RESPONSES |    |
|-----------------------|-----------|----|
| Strongly satisfied    | 42.70%    | 38 |
| Satisfied             | 47.19%    | 42 |
| Dissatisfied          | 7.87%     | 7  |
| Strongly dissatisfied | 0.00%     | 0  |
| Don't know            | 2.25%     | 2  |
| TOTAL                 |           | 89 |

### Q13 How satisfied