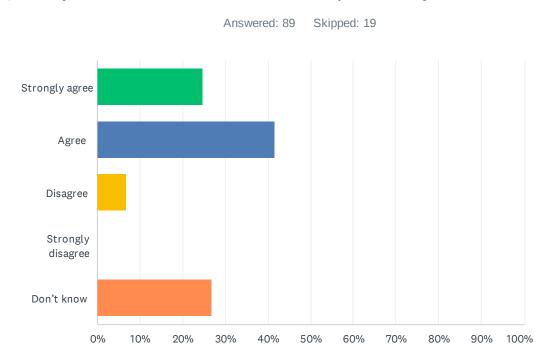

spectful and engaged citizen.



| ANSWER CHOICES    | RESPONSES |    |
|-------------------|-----------|----|
| Strongly agree    | 51.69%    | 46 |
| Agree             | 46.07%    | 41 |
| Disagree          | 1.12%     | 1  |
| Strongly disagree | 0.00%     | 0  |
| Don't know        | 1.12%     | 1  |
| TOTAL             |           | 89 |



| Q15 School staff care about my c | child. |
|----------------------------------|--------|
|----------------------------------|--------|

| ANSWER CHOICES    | RESPONSES |    |
|-------------------|-----------|----|
| Strongly agree    | 43.82%    | 39 |
| Agree             | 48.31%    | 43 |
| Disagree          | 5.62%     | 5  |
| Strongly disagree | 0.00%     | 0  |
| Don't know        | 2.25%     | 2  |
| TOTAL             |           | 89 |



#### Q16 My child's school handles discipline fairly and reasonably.

| ANSWER CHOICES    | RESPONSES |    |
|-------------------|-----------|----|
| Strongly agree    | 24.72%    | 22 |
| Agree             | 41.57%    | 37 |
| Disagree          | 6.74%     | 6  |
| Strongly disagree | 0.00%     | 0  |
| Don't know        | 26.97%    | 24 |
| TOTAL             |           | 89 |



| ANSWER CHOICES    | RESPONSES |
|-------------------|-----------|
| Strongly agree    | 34.83% 31 |
| Agree             | 56.18% 50 |
| Disagree          | 2.25% 2   |
| Strongly disagree | 0.00% 0   |
| Don't know        | 6.74% 6   |
| TOTAL             | 89        |

### Q17 My child's school is safe.

# Q18 How satisfied are you with the resources available to support your child's learning?



| ANSWER C