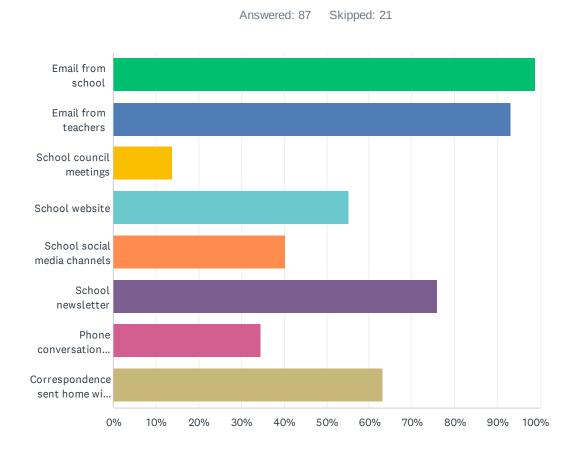

nected with parents about news, activities, programs and other matters of importance. What is your impression of the communication you receive from your child's school?



| ANSWER CHOICES                           | RESPONSES |    |
|------------------------------------------|-----------|----|
| Keeps me fully informed                  | 47.13%    | 41 |
| Keeps me fairly well informed            | 39.08%    | 34 |
| Keeps me adequately informed             | 11.49%    | 10 |
| Gives me a limited amount of information | 2.30%     | 2  |
| I rarely receive the information I need  | 0.00%     | 0  |
| TOTAL                                    |           | 87 |

### Q27 Do you regularly make use of the following to keep up to date on school activities, programs, etc.? Check all that apply.



| ANSWER CHOICES                                  | RESPONSES |    |
|-------------------------------------------------|-----------|----|
| Email from school                               | 98.85%    | 86 |
| Email from teachers                             | 93.10%    | 81 |
| School council meetings                         | 13.79%    | 12 |
| School website                                  | 55.17%    | 48 |
| School social media channels                    | 40.23%    | 35 |
| School newsletter                               | 75.86%    | 66 |
| Phone conversations with the school or teachers | 34.48%    | 30 |
| Correspondence sent home with my child          | 63.22%    | 55 |
| Total Respondents: 87                           |           |    |

### Q28 What is your most preferred me