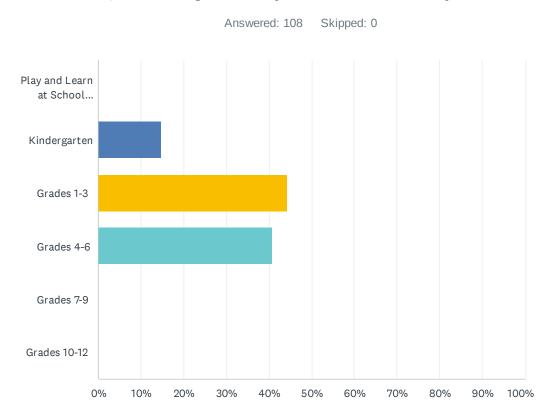

Answered: 108 Skipped: 0

|                                                                                                                                                                     |  | 1 | Answere | d: 108 | Skippe | ea: U |  |  |
|---------------------------------------------------------------------------------------------------------------------------------------------------------------------|--|---|---------|--------|--------|-------|--|--|
| A.L. Horton<br>Elementary<br>Ardrossan<br>Elementary<br>Ardrossan<br>Junior Senio<br>Bev Facey<br>Community High<br>Brentwood<br>Elementary<br>Bruderheim<br>School |  |   |         |        |        |       |  |  |
| Junior High<br>Davidson Creek<br>Elementary                                                                                                                         |  |   |         |        |        |       |  |  |
| École<br>Campbelltown                                                                                                                                               |  |   |         |        |        |       |  |  |
| École Parc<br>Élémentaire                                                                                                                                           |  |   |         |        |        |       |  |  |
| F.R. Haythorne<br>Junior High                                                                                                                                       |  |   |         |        |        |       |  |  |
| Fort<br>Saskatchewan                                                                                                                                                |  |   |         |        |        |       |  |  |
| Fort<br>Saskatchewan                                                                                                                                                |  |   |         |        |        |       |  |  |
| Fort<br>Saskatchewan                                                                                                                                                |  |   |         |        |        |       |  |  |
| Fultonvale<br>Elementary                                                                                                                                            |  |   |         |        |        |       |  |  |
| Glen Allan<br>Elementary                                                                                                                                            |  |   |         |        |        |       |  |  |
| Heritage Hills<br>Elementary                                                                                                                                        |  |   |         |        |        |       |  |  |
| James Mowat                                                                                                                                                         |  |   |         |        |        |       |  |  |