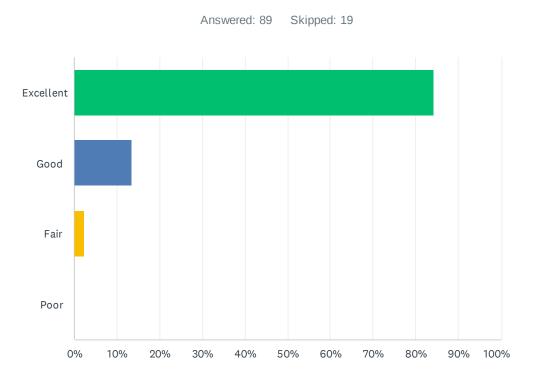

----------|-----------|----|
| Strongly satisfied    | 19.10%    | 17 |
| Satisfied             | 52.81%    | 47 |
| Dissatisfied          | 14.61%    | 13 |
| Strongly dissatisfied | 5.62%     | 5  |
| Don't know            | 7.87%     | 7  |
| TOTAL                 |           | 89 |

# Q19 In your opinion, has the quality of education your child's experienced improved, stayed the same or declined in the past three years?



| ANSWER CHOICES  | RESPONSES |    |
|-----------------|-----------|----|
| Improved        | 14.61%    | 13 |
| Stayed the same | 43.82%    | 39 |
| Declined        | 19.10%    | 17 |
| Don't know      | 6.74%     | 6  |
| Not applicable  | 15.73%    | 14 |
| TOTAL           |           | 89 |

### Q20 How do you rate the physical condition of your child's school?



| ANSWER CHOICES | RESPONSES |    |
|----------------|-----------|----|
| Excellent      | 84.27%    | 75 |
| Good           | 13.48%    | 12 |
| Fair           | 2.25%     | 2  |
| Poor           | 0.00%     | 0  |
| TOTAL          |           | 89 |

#### Q21 How satisfied are you with the opportunities provided to be involved in your child's education?Refer to the EIPS Parent Engagement overview for examples of involvement and engagement opportunities that help support student success.



| ANSWER CHOICES        | RESPONSES |    |
|-----------------------|-----------|----|
| Strongly satisfied    | 27.27%    | 24 |
| Satisfied             | 62.50%    | 55 |
| Dissatisfied          | 4.55%     | 4  |
| Strongly dissatisfied | 1.14%     | 1  |
| Don't know            | 4.55%     | 4  |