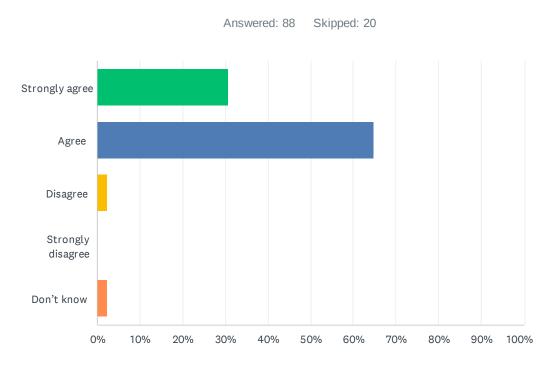

| 13.48%    | 12 |
| Fair           | 2.25%     | 2  |
| Poor           | 0.00%     | 0  |
| TOTAL          |           | 89 |

#### Q21 How satisfied are you with the opportunities provided to be involved in your child's education?Refer to the EIPS Parent Engagement overview for examples of involvement and engagement opportunities that help support student success.



| ANSWER CHOICES        | RESPONSES |    |
|-----------------------|-----------|----|
| Strongly satisfied    | 27.27%    | 24 |
| Satisfied             | 62.50%    | 55 |
| Dissatisfied          | 4.55%     | 4  |
| Strongly dissatisfied | 1.14%     | 1  |
| Don't know            | 4.55%     | 4  |
| TOTAL                 |           | 88 |

### Q22 The school keeps me informed about my child's progress and achievement.



| ANSWER CHOICES    | RESPONSES |    |
|-------------------|-----------|----|
| Strongly agree    | 30.68%    | 27 |
| Agree             | 64.77%    | 57 |
| Disagree          | 2.27%     | 2  |
| Strongly disagree | 0.00%     | 0  |
| Don't know        | 2.27%     | 2  |
| TOTAL             |           | 88 |

#### Q23 There is open and honest communication within my child's school.



| ANSWER CHOICES    | RESPONSES |
|-------------------|-----------|
| Strongly agree    | 37.93% 33 |
| Agree             | 47.13% 41 |
| Disagree          | 3.45% 3   |
| Strongly disagree | 3.45% 3   |
| Don't know        | 8.05% 7   |
| TOTAL             | 87        |

# Q24 How satisfied are you with the Division's commitment to engaging stakeholders—including parents and caregivers—about matters that