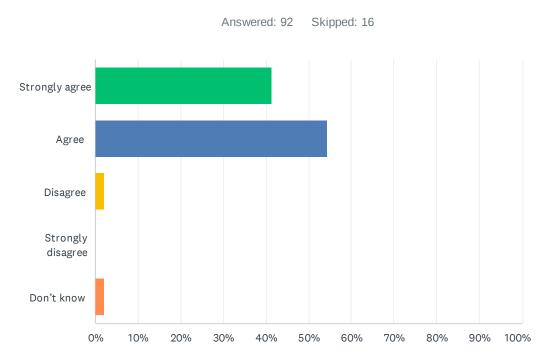

|           | 0 |

### Q4 As a result of being in the kindergarten program, my child's becoming ready to enter Grade 1.



| ANSWER CHOICES    | RESPONSES |    |
|-------------------|-----------|----|
| Strongly agree    | 62.50%    | 10 |
| Agree             | 31.25%    | 5  |
| Disagree          | 0.00%     | 0  |
| Strongly disagree | 0.00%     | 0  |
| Don't know        | 6.25%     | 1  |
| TOTAL             |           | 16 |



### Q5 My child's individual needs are met.

| ANSWER CHOICES    | RESPONSES |    |
|-------------------|-----------|----|
| Strongly agree    | 23.66%    | 22 |
| Agree             | 60.22%    | 56 |
| Disagree          | 10.75%    | 10 |
| Strongly disagree | 3.23%     | 3  |
| Don't know        | 2.15%     | 2  |
| TOTAL             |           | 93 |



#### Q6 My child's encouraged to do their best.

| ANSWER CHOICES    | RESPONSES |    |
|-------------------|-----------|----|
| Strongly agree    | 41.30%    | 38 |
| Agree             | 54.35%    | 50 |
| Disagree          | 2.17%     | 2  |
| Strongly disagree | 0.00%     | 0  |
| Don't know        | 2.17%     | 2  |
| TOTAL             |           | 92 |



#### Q7 My child's demonstrating growth in literacy.

| ANSWER CHOICES    | RESPONSES |    |
|-------------------|-----------|----|
| Strongly agree    | 40.86%    | 38 |
| Agree             | 46.24%    | 43 |
| Disagree          | 8.60%     | 8  |
| Strongly disagree | 4.30%     | 4  |
| Don't know        | 0.00%     | 0  |
| TOTAL             |           | 93 |



#### Q8 My child's demonstrating growth in numeracy.

| ANSWER CH