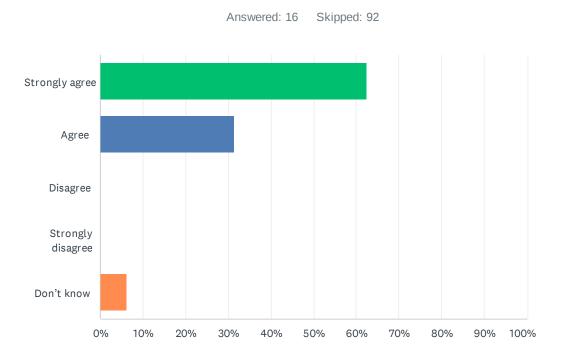

| Grades 7-9                      | 0.00%     | 0   |
| Grades 10-12                    | 0.00%     | 0   |
| TOTAL                           | 1         | 108 |

#### Q2 What grade is your child currently in?

# Q3 As a result of being in the Play and Learn at School (PALS) program, my child's demonstrating growth in their development.

Answered: 0 Skipped: 108

▲ No matching responses.

| ANSWER CHOICES    | RESPONSES |   |
|-------------------|-----------|---|
| Strongly agree    | 0.00%     | 0 |
| Agree             | 0.00%     | 0 |
| Disagree          | 0.00%     | 0 |
| Strongly disagree | 0.00%     | 0 |
| Don't know        | 0.00%     | 0 |
| TOTAL             |           | 0 |

### Q4 As a result of being in the kindergarten program, my child's becoming ready to enter Grade 1.



| ANSWER CHOICES    | RESPONSES |    |
|-------------------|-----------|----|
| Strongly agree    | 62.50%    | 10 |
| Agree             | 31.25%    | 5  |
| Disagree          | 0.00%     | 0  |
| Strongly disagree | 0.00%     | 0  |
| Don't know        | 6.25%     | 1  |
| TOTAL             |           | 16 |



### Q5 My child's individual needs are met.

| ANSWER CHOICES    | RESPONSES |    |
|-------------------|-----------|----|
| Strongly agree    | 23.66%    | 22 |
| Agree             | 60.22%    | 56 |
| Disagree          | 10.75%    | 10 |
| Strongly disagree | 3.23%     | 3  |
| Don't know        | 2.15%     | 2  |
| TOTAL             |           | 93 |



#### Q6 My child's encouraged to do their best.

| ANSWER CHOICES    | RESPONSES |    |
|-------------------|-----------|--