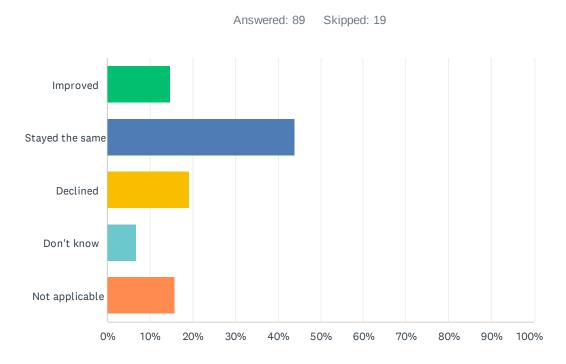

34.83% 31 |
| Agree             | 56.18% 50 |
| Disagree          | 2.25% 2   |
| Strongly disagree | 0.00% 0   |
| Don't know        | 6.74% 6   |
| TOTAL             | 89        |

### Q17 My child's school is safe.

# Q18 How satisfied are you with the resources available to support your child's learning?



| ANSWER CHOICES        | RESPONSES |    |
|-----------------------|-----------|----|
| Strongly satisfied    | 19.10%    | 17 |
| Satisfied             | 52.81%    | 47 |
| Dissatisfied          | 14.61%    | 13 |
| Strongly dissatisfied | 5.62%     | 5  |
| Don't know            | 7.87%     | 7  |
| TOTAL                 |           | 89 |

# Q19 In your opinion, has the quality of education your child's experienced improved, stayed the same or declined in the past three years?



| ANSWER CHOICES  | RESPONSES |    |
|-----------------|-----------|----|
| Improved        | 14.61%    | 13 |
| Stayed the same | 43.82%    | 39 |
| Declined        | 19.10%    | 17 |
| Don't know      | 6.74%     | 6  |
| Not applicable  | 15.73%    | 14 |
| TOTAL           |           | 89 |

### Q20 How do you rate the physical condition of your child's school?



| ANSWER CHOICES | RESPONSES |    |
|----------------|-----------|----|
| Excellent      | 84.27%    | 75 |
| Good           | 13.48%    | 12 |
| Fair           | 2.25%     | 2  |
| Poor           | 0.00%     | 0  |
| TOTAL          |           | 89 |

#### Q21 How satisfied are you with the opportunities provided to be involved in your child's education?Refer to the EIPS Parent Engagement overview for examples of involveme