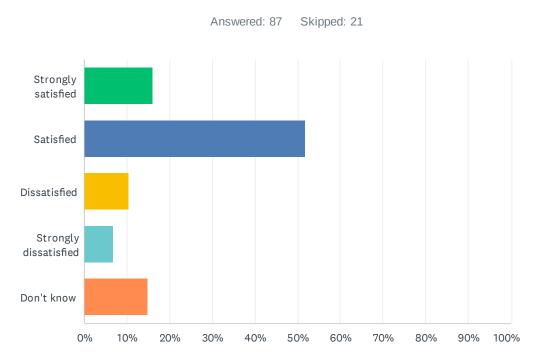

--------------|-----------|----|
| Strongly agree    | 30.68%    | 27 |
| Agree             | 64.77%    | 57 |
| Disagree          | 2.27%     | 2  |
| Strongly disagree | 0.00%     | 0  |
| Don't know        | 2.27%     | 2  |
| TOTAL             |           | 88 |

#### Q23 There is open and honest communication within my child's school.



| ANSWER CHOICES    | RESPONSES |
|-------------------|-----------|
| Strongly agree    | 37.93% 33 |
| Agree             | 47.13% 41 |
| Disagree          | 3.45% 3   |
| Strongly disagree | 3.45% 3   |
| Don't know        | 8.05% 7   |
| TOTAL             | 87        |

# Q24 How satisfied are you with the Division's commitment to engaging stakeholders—including parents and caregivers—about matters that affect decision-making and public education?



| ANSWER CHOICES        | RESPONSES |    |
|-----------------------|-----------|----|
| Strongly satisfied    | 16.09%    | 14 |
| Satisfied             | 51.72%    | 45 |
| Dissatisfied          | 10.34%    | 9  |
| Strongly dissatisfied | 6.90%     | 6  |
| Don't know            | 14.94%    | 13 |
| TOTAL                 |           | 87 |

# Q25 How satisfied are you with the Division's commitment to advocating for public education?



| ANSWER CHOICES        | RESPONSES |    |
|-----------------------|-----------|----|
| Strongly satisfied    | 15.91%    | 14 |
| Satisfied             | 44.32%    | 39 |
| Dissatisfied          | 10.23%    | 9  |
| Strongly dissatisfied | 3.41%     | 3  |
| Don't know            | 26.14%    | 23 |
| TOTAL                 | 1         | 88 |

#### Q26 E