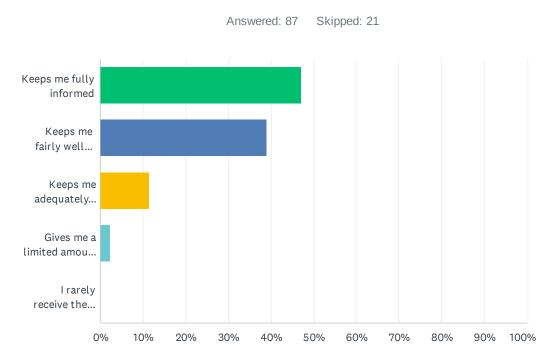

isfied | 6.90%     | 6  |
| Don't know            | 14.94%    | 13 |
| TOTAL                 |           | 87 |

# Q25 How satisfied are you with the Division's commitment to advocating for public education?



| ANSWER CHOICES        | RESPONSES |    |
|-----------------------|-----------|----|
| Strongly satisfied    | 15.91%    | 14 |
| Satisfied             | 44.32%    | 39 |
| Dissatisfied          | 10.23%    | 9  |
| Strongly dissatisfied | 3.41%     | 3  |
| Don't know            | 26.14%    | 23 |
| TOTAL                 | 1         | 88 |

#### Q26 Elk Island Public Schools appreciates the opportunity to stay connected with parents about news, activities, programs and other matters of importance. What is your impression of the communication you receive from your child's school?



| ANSWER CHOICES                           | RESPONSES |    |
|------------------------------------------|-----------|----|
| Keeps me fully informed                  | 47.13%    | 41 |
| Keeps me fairly well informed            | 39.08%    | 34 |
| Keeps me adequately informed             | 11.49%    | 10 |
| Gives me a limited amount of information | 2.30%     | 2  |
| I rarely receive the information I need  | 0.00%     | 0  |
| TOTAL                                    |           | 87 |

### Q27 Do you regularly make use of the following to keep up to date on school activities, programs, etc.? Check all that apply.



| ANSWER CHOICES                                  | RESPONSES |    |
|-------------------------------------------------|-----------|----|
| Email from school