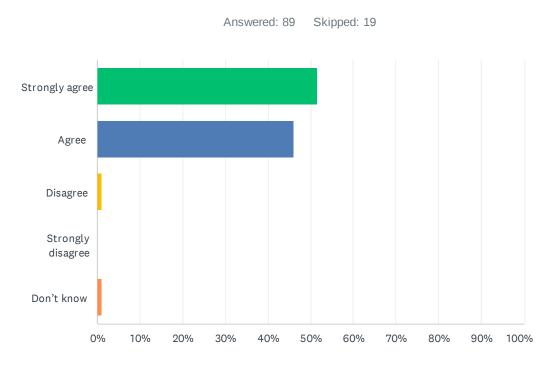

ESPONSES |    |
|-----------------------|-----------|----|
| Strongly satisfied    | 42.70%    | 38 |
| Satisfied             | 47.19%    | 42 |
| Dissatisfied          | 7.87%     | 7  |
| Strongly dissatisfied | 0.00%     | 0  |
| Don't know            | 2.25%     | 2  |
| TOTAL                 |           | 89 |

### Q13 How satisfied are you with the leadership at your child's school?



| ANSWER CHOICES        | RESPONSES |
|-----------------------|-----------|
| Strongly satisfied    | 42.70% 38 |
| Satisfied             | 41.57% 37 |
| Dissatisfied          | 6.74% 6   |
| Strongly dissatisfied | 4.49%     |
| Don't know            | 4.49%     |
| TOTAL                 | 89        |

### Q14 My child's school encourages my child to be a responsible, respectful and engaged citizen.



| ANSWER CHOICES    | RESPONSES |    |
|-------------------|-----------|----|
| Strongly agree    | 51.69%    | 46 |
| Agree             | 46.07%    | 41 |
| Disagree          | 1.12%     | 1  |
| Strongly disagree | 0.00%     | 0  |
| Don't know        | 1.12%     | 1  |
| TOTAL             |           | 89 |



| Q15 School staff care about my c | child. |
|----------------------------------|--------|
|----------------------------------|--------|

| ANSWER CHOICES    | RESPONSES |    |
|-------------------|-----------|----|
| Strongly agree    | 43.82%    | 39 |
| Agree             | 48.31%    | 43 |
| Disagree          | 5.62%     | 5  |
| Strongly disagree | 0.00%     | 0  |
| Don't know        | 2.25%     | 2  |
| TOTAL             |           | 89 |



#### Q16 My child's school ha