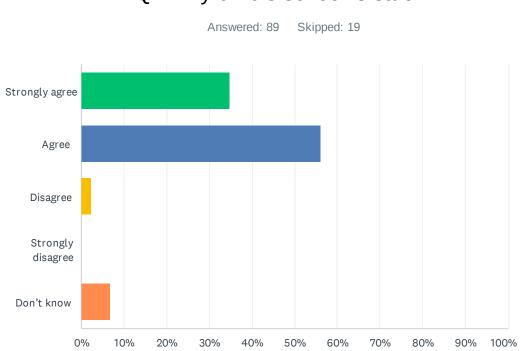

child. |
|----------------------------------|--------|
|----------------------------------|--------|

| ANSWER CHOICES    | RESPONSES |    |
|-------------------|-----------|----|
| Strongly agree    | 43.82%    | 39 |
| Agree             | 48.31%    | 43 |
| Disagree          | 5.62%     | 5  |
| Strongly disagree | 0.00%     | 0  |
| Don't know        | 2.25%     | 2  |
| TOTAL             |           | 89 |



#### Q16 My child's school handles discipline fairly and reasonably.

| ANSWER CHOICES    | RESPONSES |    |
|-------------------|-----------|----|
| Strongly agree    | 24.72%    | 22 |
| Agree             | 41.57%    | 37 |
| Disagree          | 6.74%     | 6  |
| Strongly disagree | 0.00%     | 0  |
| Don't know        | 26.97%    | 24 |
| TOTAL             |           | 89 |



| ANSWER CHOICES    | RESPONSES |
|-------------------|-----------|
| Strongly agree    | 34.83% 31 |
| Agree             | 56.18% 50 |
| Disagree          | 2.25% 2   |
| Strongly disagree | 0.00% 0   |
| Don't know        | 6.74% 6   |
| TOTAL             | 89        |

### Q17 My child's school is safe.

# Q18 How satisfied are you with the resources available to support your child's learning?



| ANSWER CHOICES        | RESPONSES |    |
|-----------------------|-----------|----|
| Strongly satisfied    | 19.10%    | 17 |
| Satisfied             | 52.81%    | 47 |
| Dissatisfied          | 14.61%    | 13 |
| Strongly dissatisfied | 5.62%     | 5  |
| Don't know            | 7.87%     | 7  |
| TOTAL                 |           | 89 |

# Q19 In your opinion, has the quality of educatio