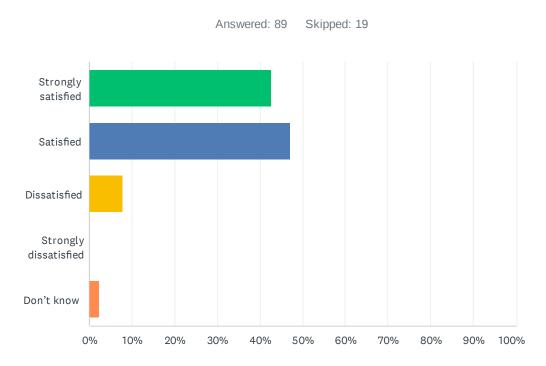

|
|-------------------|-----------|----|
| Strongly agree    | 24.73%    | 23 |
| Agree             | 55.91%    | 52 |
| Disagree          | 11.83%    | 11 |
| Strongly disagree | 4.30%     | 4  |
| Don't know        | 3.23%     | 3  |
| TOTAL             |           | 93 |

# Q11 How satisfied are you with the quality of education your child's receiving at school?



| ANSWER CHOICES        | RESPONSES |    |
|-----------------------|-----------|----|
| Strongly satisfied    | 30.34%    | 27 |
| Satisfied             | 56.18%    | 50 |
| Dissatisfied          | 10.11%    | 9  |
| Strongly dissatisfied | 2.25%     | 2  |
| Don't know            | 1.12%     | 1  |
| TOTAL                 |           | 89 |

### Q12 How satisfied are you with the quality of teaching at your child's school?



| ANSWER CHOICES        | RESPONSES |    |
|-----------------------|-----------|----|
| Strongly satisfied    | 42.70%    | 38 |
| Satisfied             | 47.19%    | 42 |
| Dissatisfied          | 7.87%     | 7  |
| Strongly dissatisfied | 0.00%     | 0  |
| Don't know            | 2.25%     | 2  |
| TOTAL                 |           | 89 |

### Q13 How satisfied are you with the leadership at your child's school?



| ANSWER CHOICES        | RESPONSES |
|-----------------------|-----------|
| Strongly satisfied    | 42.70% 38 |
| Satisfied             | 41.57% 37 |
| Dissatisfied          | 6.74% 6   |
| Strongly dissatisfied | 4.49%     |
| Don't know            | 4.49%     |
| TOTAL                 | 89        |

### Q14 My child's school encourages my child to be a responsible, resp