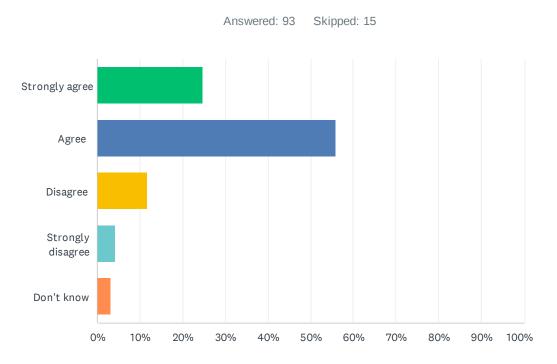

#### Q1 What school does your child currently attend?If you have more than one child attending an EIPS school or a child who attends classes at more than one EIPS school, complete this survey for each one.

Answered: 108 Skipped: 0

|                                                                                                                                                                     |  | 1 | Answere | d: 108 | Skippe | ea: U |  |  |
|---------------------------------------------------------------------------------------------------------------------------------------------------------------------|--|---|---------|--------|--------|-------|--|--|
| A.L. Horton<br>Elementary<br>Ardrossan<br>Elementary<br>Ardrossan<br>Junior Senio<br>Bev Facey<br>Community High<br>Brentwood<br>Elementary<br>Bruderheim<br>School |  |   |         |        |        |       |  |  |
| Junior High<br>Davidson Creek<br>Elementary                                                                                                                         |  |   |         |        |        |       |  |  |
| École<br>Campbelltown                                                                                                                                               |  |   |         |        |        |       |  |  |
| École Parc<br>Élémentaire                                                                                                                                           |  |   |         |        |        |       |  |  |
| F.R. Haythorne<br>Junior High                                                                                                                                       |  |   |         |        |        |       |  |  |
| Fort<br>Saskatchewan                                                                                                                                                |  |   |         |        |        |       |  |  |
| Fort<br>Saskatchewan                                                                                                                                                |  |   |         |        |        |       |  |  |
| Fort<br>Saskatchewan                                                                                                                                                |  |   |         |        |        |       |  |  |
| Fultonvale<br>Elementary                                                                                                                                            |  |   |         |        |        |       |  |  |
| Glen Allan<br>Elementary                                                                                                                                            |  |   |         |        |        |       |  |  |
| Heritage Hills<br>Elementary                                                                                                                                        |  |   |         |        |        |       |  |  |
| James Mowat                                                                                                                                                         |  |   |         |        |        |       |  |  |