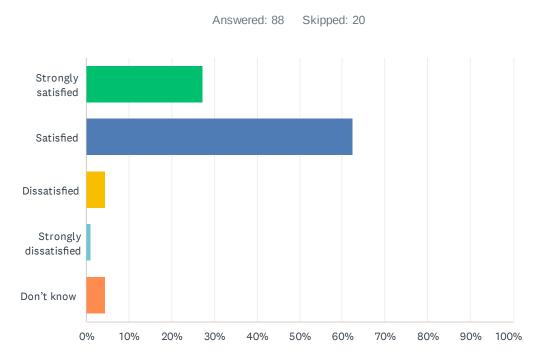

-|----|
| Improved        | 14.61%    | 13 |
| Stayed the same | 43.82%    | 39 |
| Declined        | 19.10%    | 17 |
| Don't know      | 6.74%     | 6  |
| Not applicable  | 15.73%    | 14 |
| TOTAL           |           | 89 |

### Q20 How do you rate the physical condition of your child's school?



| ANSWER CHOICES | RESPONSES |    |
|----------------|-----------|----|
| Excellent      | 84.27%    | 75 |
| Good           | 13.48%    | 12 |
| Fair           | 2.25%     | 2  |
| Poor           | 0.00%     | 0  |
| TOTAL          |           | 89 |

#### Q21 How satisfied are you with the opportunities provided to be involved in your child's education?Refer to the EIPS Parent Engagement overview for examples of involvement and engagement opportunities that help support student success.



| ANSWER CHOICES        | RESPONSES |    |
|-----------------------|-----------|----|
| Strongly satisfied    | 27.27%    | 24 |
| Satisfied             | 62.50%    | 55 |
| Dissatisfied          | 4.55%     | 4  |
| Strongly dissatisfied | 1.14%     | 1  |
| Don't know            | 4.55%     | 4  |
| TOTAL                 |           | 88 |

### Q22 The school keeps me informed about my child's progress and achievement.



| ANSWER CHOICES    | RESPONSES |    |
|-------------------|-----------|----|
| Strongly agree    | 30.68%    | 27 |
| Agree             | 64.77%    | 57 |
| Disagree          | 2.27%     | 2  |
| Strongly disagree | 0.00%     | 0  |
| Don't know        | 2.27%     | 2  |
| TOTAL             |           | 88 |

#### Q23 There is open and honest communication within my