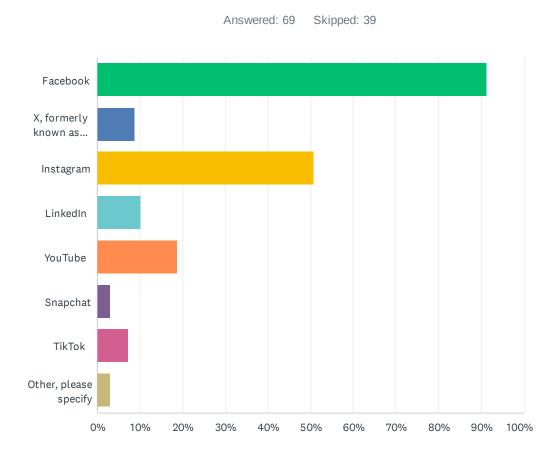

|    |

### Q28 What is your most preferred method of communication from the school and Division?



| ANSWER CHOICES                         | RESPONSES |    |
|----------------------------------------|-----------|----|
| Email                                  | 87.36%    | 76 |
| Automated phone messages               | 0.00%     | 0  |
| Correspondence sent home with my child | 9.20%     | 8  |
| Website                                | 1.15%     | 1  |
| Electronic newsletter                  | 2.30%     | 2  |
| Social media posts                     | 0.00%     | 0  |
| TOTAL                                  |           | 87 |

### Q29 The Division and schools often share news and information on social media. Which of the following platforms do you use? Check all that apply.



| ANSWER CHOICES               | RESPONSES |    |
|------------------------------|-----------|----|
| Facebook                     | 91.30%    | 63 |
| X, formerly known as Twitter | 8.70%     | 6  |
| Instagram                    | 50.72%    | 35 |
| LinkedIn                     | 10.14%    | 7  |
| YouTube                      | 18.84%    | 13 |
| Snapchat                     | 2.90%     | 2  |
| TikTok                       | 7.25%     | 5  |
| Other, please specify        | 2.90%     | 2  |
| Total Respondents: 69        |           |    |