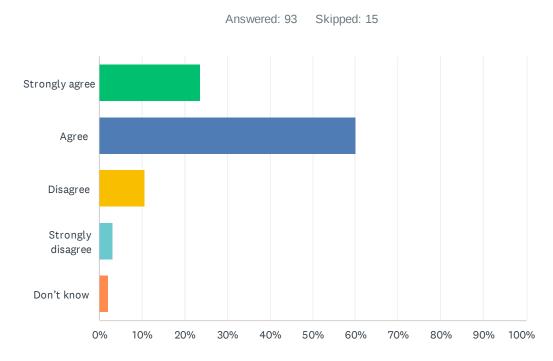

th in their development.

Answered: 0 Skipped: 108

▲ No matching responses.

| ANSWER CHOICES    | RESPONSES |   |
|-------------------|-----------|---|
| Strongly agree    | 0.00%     | 0 |
| Agree             | 0.00%     | 0 |
| Disagree          | 0.00%     | 0 |
| Strongly disagree | 0.00%     | 0 |
| Don't know        | 0.00%     | 0 |
| TOTAL             |           | 0 |

### Q4 As a result of being in the kindergarten program, my child's becoming ready to enter Grade 1.



| ANSWER CHOICES    | RESPONSES |    |
|-------------------|-----------|----|
| Strongly agree    | 62.50%    | 10 |
| Agree             | 31.25%    | 5  |
| Disagree          | 0.00%     | 0  |
| Strongly disagree | 0.00%     | 0  |
| Don't know        | 6.25%     | 1  |
| TOTAL             |           | 16 |



### Q5 My child's individual needs are met.

| ANSWER CHOICES    | RESPONSES |    |
|-------------------|-----------|----|
| Strongly agree    | 23.66%    | 22 |
| Agree             | 60.22%    | 56 |
| Disagree          | 10.75%    | 10 |
| Strongly disagree | 3.23%     | 3  |
| Don't know        | 2.15%     | 2  |
| TOTAL             |           | 93 |



#### Q6 My child's encouraged to do their best.

| ANSWER CHOICES    | RESPONSES |    |
|-------------------|-----------|----|
| Strongly agree    | 41.30%    | 38 |
| Agree             | 54.35%    | 50 |
| Disagree          | 2.17%     | 2  |
| Strongly disagree | 0.00%     | 0  |
| Don't know        | 2.17%     | 2  |
| TOTAL             |           | 92 |



#### Q7 My child's demonstrating growth in literacy.

| ANSWER CHOICES